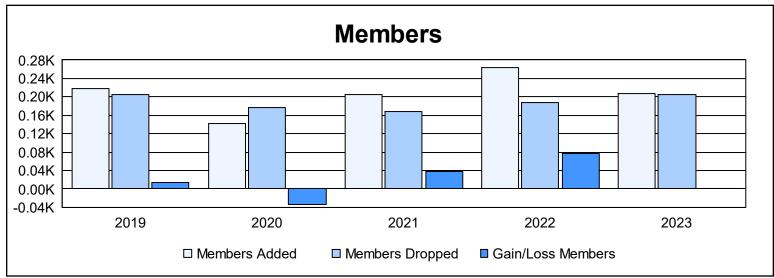

District 27 A1 As of June 2023 Cumulative

| Year      | New<br>Clubs | Dropped<br>Clubs | Gain/<br>Loss<br>Clubs | New<br>Members | Charter<br>Members | Reinstate<br>Members | Transfer<br>Members | Total<br>Member<br>Added | Total<br>Members<br>Dropped | Gain/<br>Loss<br>Members |
|-----------|--------------|------------------|------------------------|----------------|--------------------|----------------------|---------------------|--------------------------|-----------------------------|--------------------------|
| 2018-2019 | 1            | 0                | 1                      | 177            | 23                 | 7                    | 12                  | 219                      | 206                         | 13                       |
| 2019-2020 | 0            | 0                | 0                      | 131            | 1                  | 5                    | 6                   | 143                      | 176                         | -33                      |
| 2020-2021 | 1            | 2                | -1                     | 183            | 13                 | 3                    | 7                   | 206                      | 168                         | 38                       |
| 2021-2022 | 1            | 1                | 0                      | 239            | 12                 | 6                    | 6                   | 263                      | 187                         | 76                       |
| 2022-2023 | 0            | 0                | 0                      | 190            | 0                  | 8                    | 9                   | 207                      | 206                         | 1                        |
| Average   | 1            | 1                | 0                      | 184            | 10                 | 6                    | 8                   | 208                      | 189                         | 19                       |