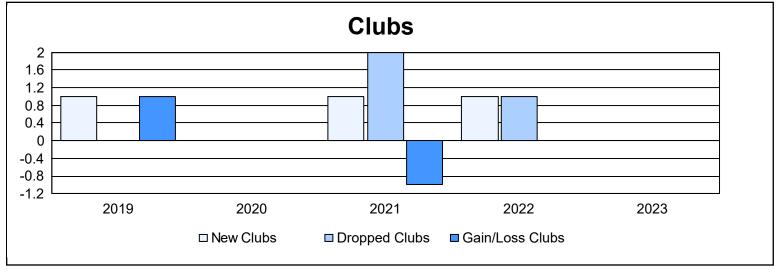

District 27 A1 As of June 2023 Cumulative

| Year      | New<br>Clubs | Dropped<br>Clubs | Gain/<br>Loss<br>Clubs | New<br>Members | Charter<br>Members | Reinstate<br>Members | Transfer<br>Members | Total<br>Member<br>Added | Total<br>Members<br>Dropped | Gain/<br>Loss<br>Members |
|-----------|--------------|------------------|------------------------|----------------|--------------------|----------------------|---------------------|--------------------------|-----------------------------|--------------------------|
| 2018-2019 | 1            | 0                | 1                      | 177            | 23                 | 7                    | 12                  | 219                      | 206                         | 13                       |
| 2019-2020 | 0            | 0                | 0                      | 131            | 1                  | 5                    | 6                   | 143                      | 176                         | -33                      |
| 2020-2021 | 1            | 2                | -1                     | 183            | 13                 | 3                    | 7                   | 206                      | 168                         | 38                       |
| 2021-2022 | 1            | 1                | 0                      | 239            | 12                 | 6                    | 6                   | 263                      | 187                         | 76                       |
| 2022-2023 | 0            | 0                | 0                      | 190            | 0                  | 8                    | 9                   | 207                      | 206                         | 1                        |
| Average   | 1            | 1                | 0                      | 184            | 10                 | 6                    | 8                   | 208                      | 189                         | 19                       |